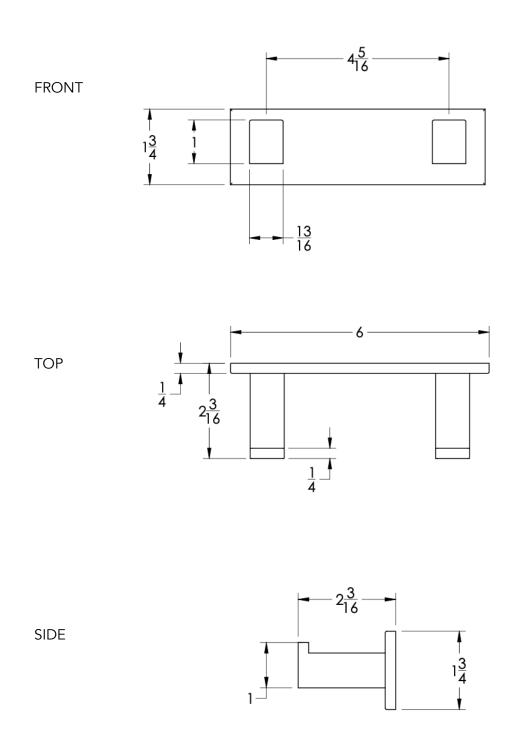

COLLECTION GRANDE ROBE HOOK

Dimensions in inches

NOTE: Dimensions subject to change without notice.