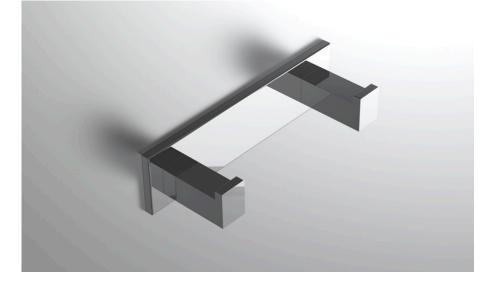

## **COLLECTION GRANDE**

ROBE HOOK

| Model    | Product   | Finishes Available                                               |
|----------|-----------|------------------------------------------------------------------|
| GRN-RHD2 | Robe Hook | Multiple finishes available. Over 23 finishes<br>to choose from. |